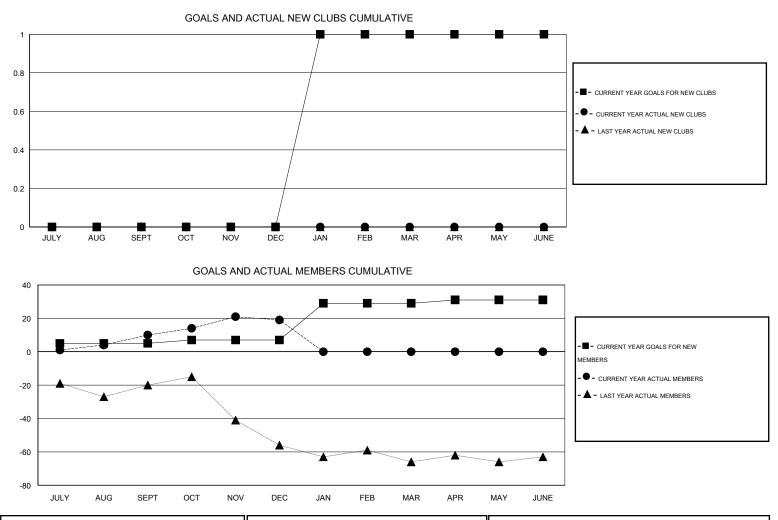

## GMT: John Muller

| GMT: John Mu  | uller            | LOCATION AUSTRALIA |                  |                  |                       |                    |                                     |                    | GMT CA 7         |  |
|---------------|------------------|--------------------|------------------|------------------|-----------------------|--------------------|-------------------------------------|--------------------|------------------|--|
|               |                  | Clubs              |                  |                  | Members               |                    |                                     |                    |                  |  |
|               | RESU             | LTS FOR 2014-2015  | i                |                  | RESULTS FOR 2014-2015 |                    |                                     |                    |                  |  |
| QUARTER       | NEW CLUB<br>GOAL | NEW CLUBS          | DROPPED<br>CLUBS | NET<br>GAIN/LOSS | QUARTER               | NEW MEMBER<br>GOAL | CHARTER AND<br>NEW MEMBERS<br>ADDED | DROPPED<br>MEMBERS | NET<br>GAIN/LOSS |  |
| JULY/AUG/SEPT | 0                | 0                  | 0                | 0                | JULY/AUG/SEPT         | 5                  | 24                                  | 14                 | 10               |  |
| OCT/NOV/DEC   | 0                | 0                  | 0                | 0                | OCT/NOV/DEC           | 2                  | 27                                  | 18                 | 9                |  |
| JAN/FEB/MAR   | 1                | 0                  | 0                | 0                | JAN/FEB/MAR           | 22                 | 0                                   | 0                  | 0                |  |
| APR/MAY/JUNE  | 0                | 0                  | 0                | 0                | APR/MAY/JUNE          | 2                  | 0                                   | 0                  | 0                |  |